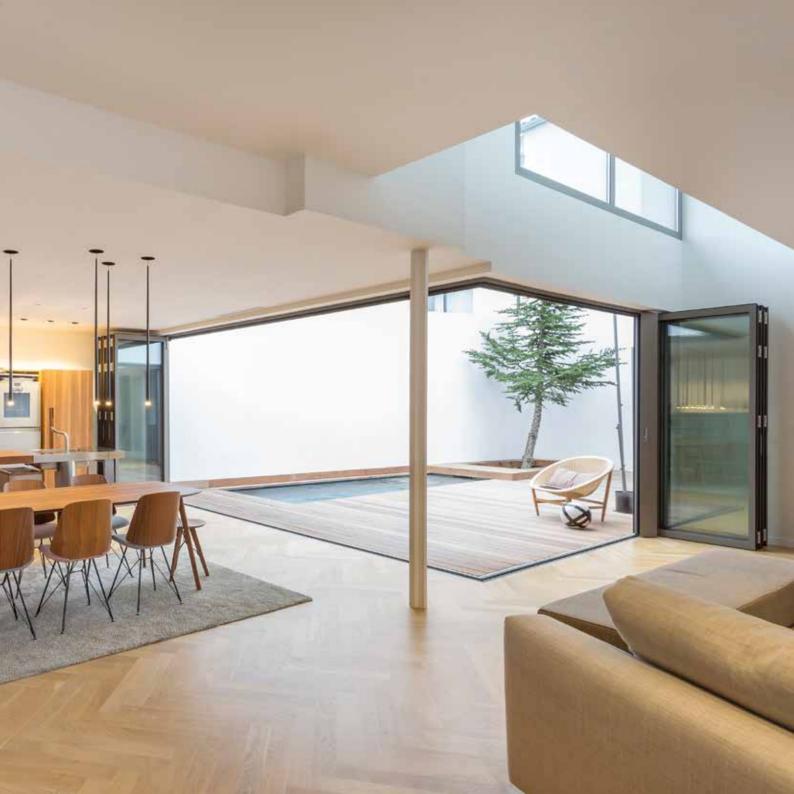

# WIDE OPENING, UNOBSTRUCTED VIEW

Glass canopy/house

**PROJECT** Detached house | Osnabrück, Germany

SOLUTION Glass canopy/house | SDL Atrium plus, SL 20e