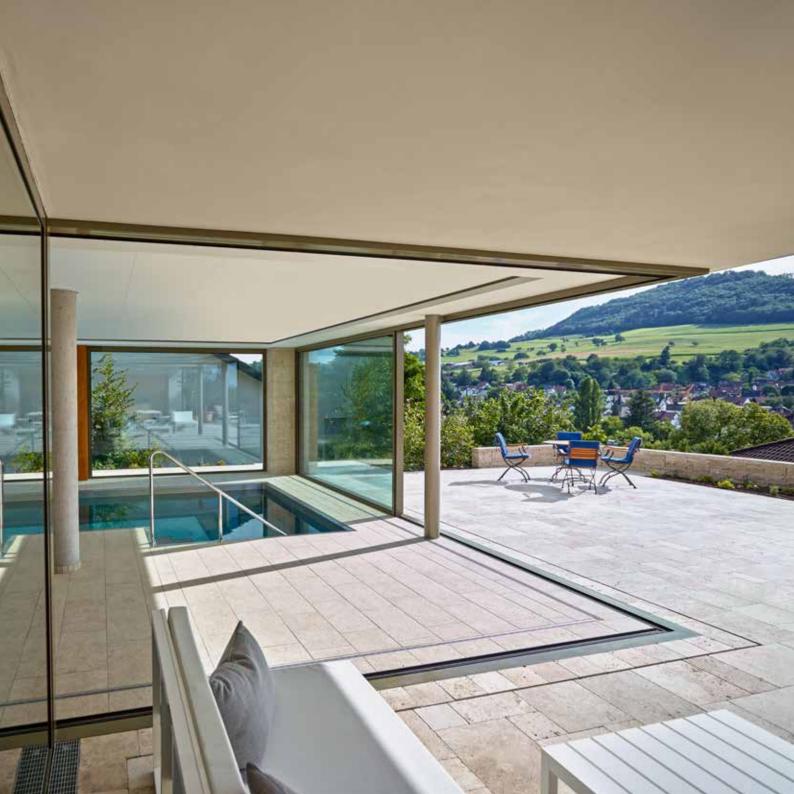

## A SMOOTH TRANSITION BETWEEN THE INSIDE AND THE OUTDOORS

Bi-folding door

**PROJECT** Swimming pool glazing | Nottuln, Germany

SOLUTION Bi-folding door | SL 80