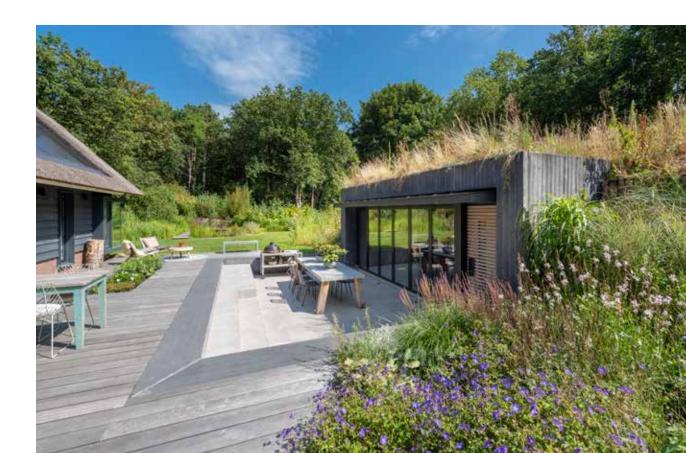

# WIDE OPENING, UNOBSTRUCTED VIEW

Glass canopy/house

**PROJECT** Detached house | Osnabrück, Germany

SOLUTION Glass canopy/house | SDL Atrium plus, SL 20e