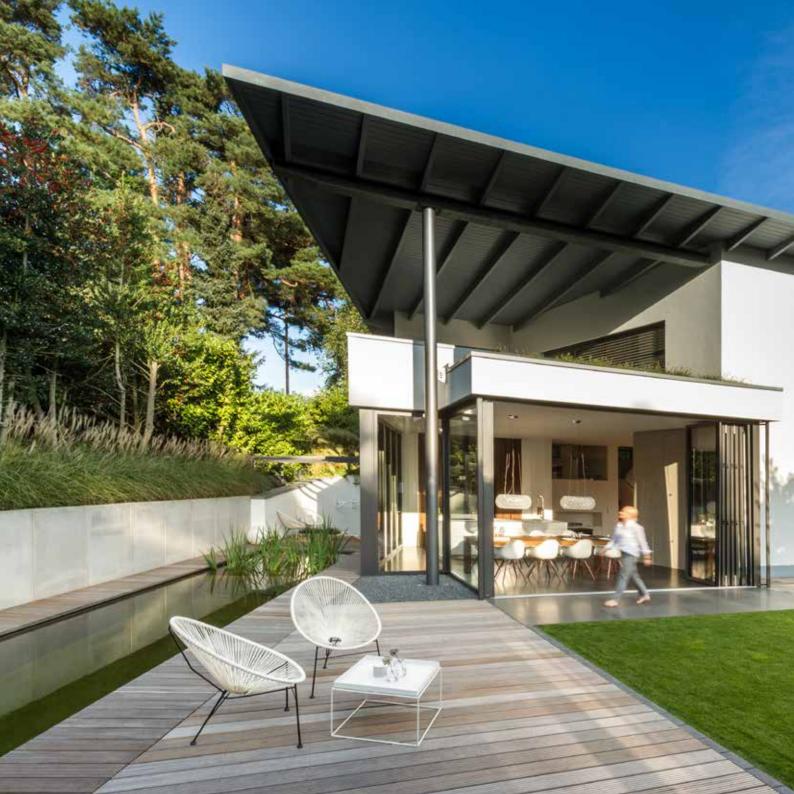

# WIDE OPENING, UNOBSTRUCTED VIEW

Glass canopy/house

**PROJECT** Detached house | Osnabrück, Germany

SOLUTION Glass canopy/house | SDL Atrium plus, SL 20e