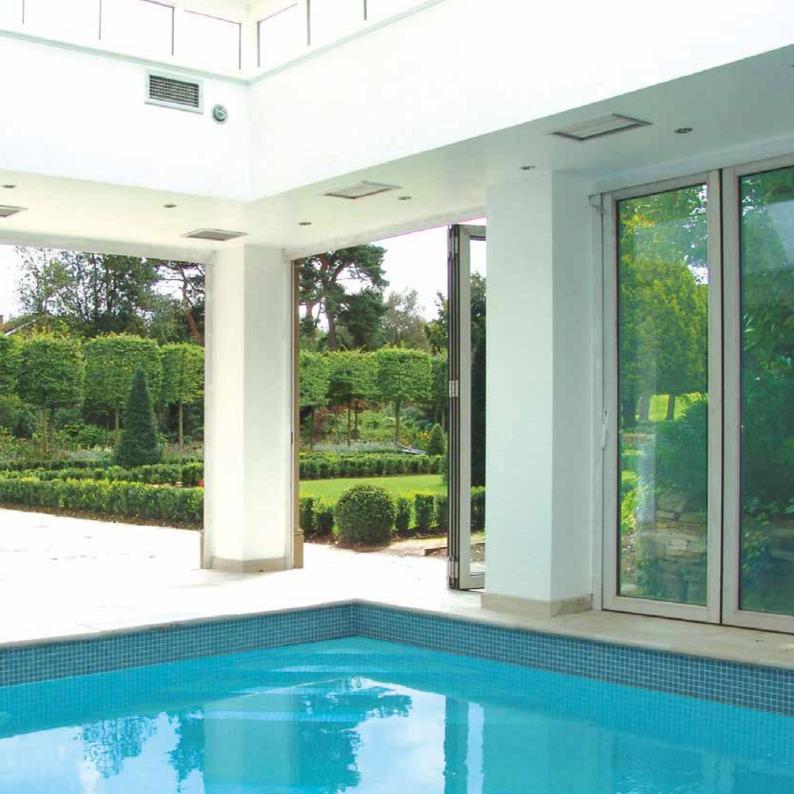

## A SMOOTH TRANSITION BETWEEN THE INSIDE AND THE OUTDOORS

Bi-folding door

**PROJECT** Swimming pool glazing | Nottuln, Germany

SOLUTION Bi-folding door | SL 80